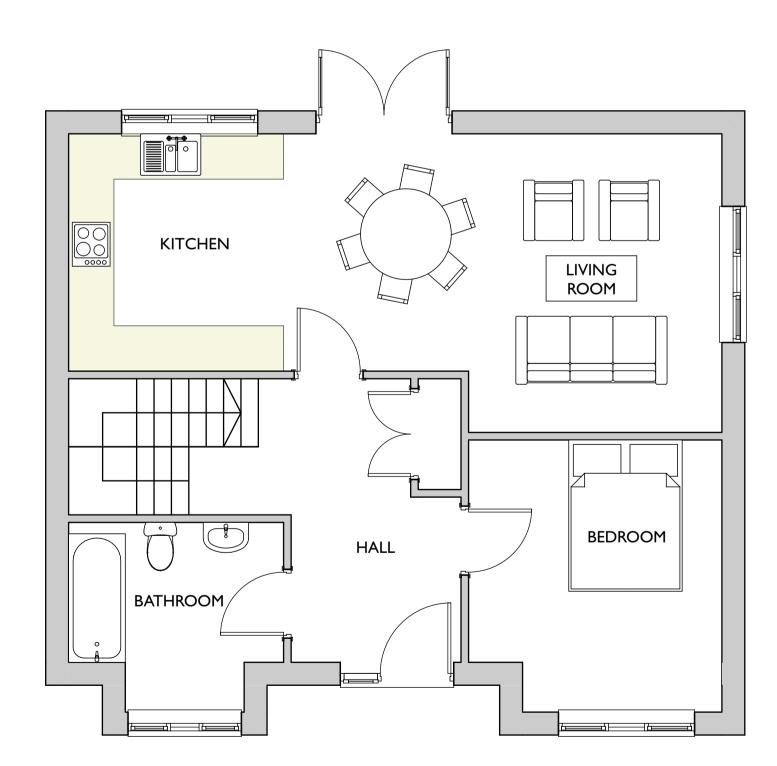

1:50 First Floor

1:50 **Ground Floor** 

South Elevation

1:100

PLANNING JAN2020

This drawing and the works depicted are the copyright of Gareth Hickman Architectural Limited and may not be reproduced or amended except by written permission. No liability is accepted for amendments made by other persons.